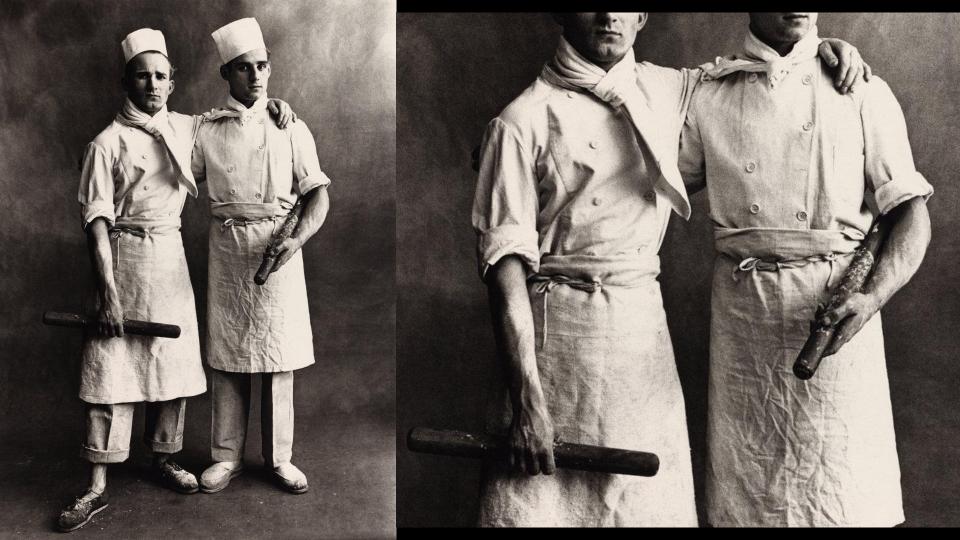

the tangible



















IKEJIME Director: Adrien Cothier Written by: Adrien Cothier & Lucca Dahan-Fletcher







Ray

















A potential
Japanese
shibori or
watery
quality chef's
apron











Ray removes his chef coat to unwind & make his meal...























A classic chef coat in a natural cotton





## sandra



































**RALPH LAUREN BLACK LABEL** 

Wool Structured Pantsuit Size: | | IIIS 10

ST. JOHN **Embellished Knit Pantsuit** Size: MILLS 8

Size: L I US10, FR42

**GUY LAROCHE** Two-Piece Pantsuit Set 10l Long Sleeve Pantsuit Size: M I US6, IT42



**VALENTINO** 





MICHAEL KORS
Printed Pointed-Toe Pumps



Wool & Silk Pantsuit









**GIORGIO ARMANI** 

Wool Button-Up Pantsu Size: M I US6, FR38

DOLCE & GABBANA atterned Silk Pantsuit Virgin Wool M