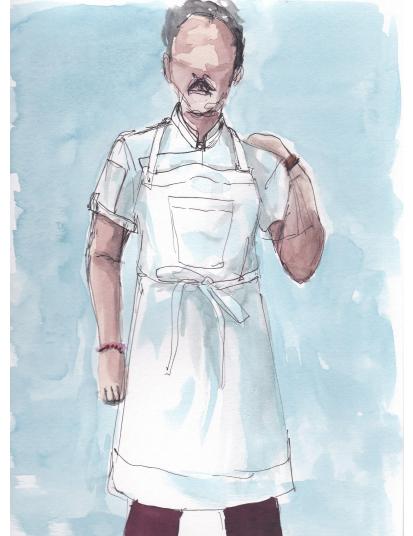

the tangible

IKEJIME Director: Adrien Cothier Written by: Adrien Cothier & Lucca Dahan-Fletcher

Ray

A potential
Japanese
shibori or
watery
quality chef's
apron

Ray removes his chef coat to unwind & make his meal...

A classic chef coat in a natural cotton