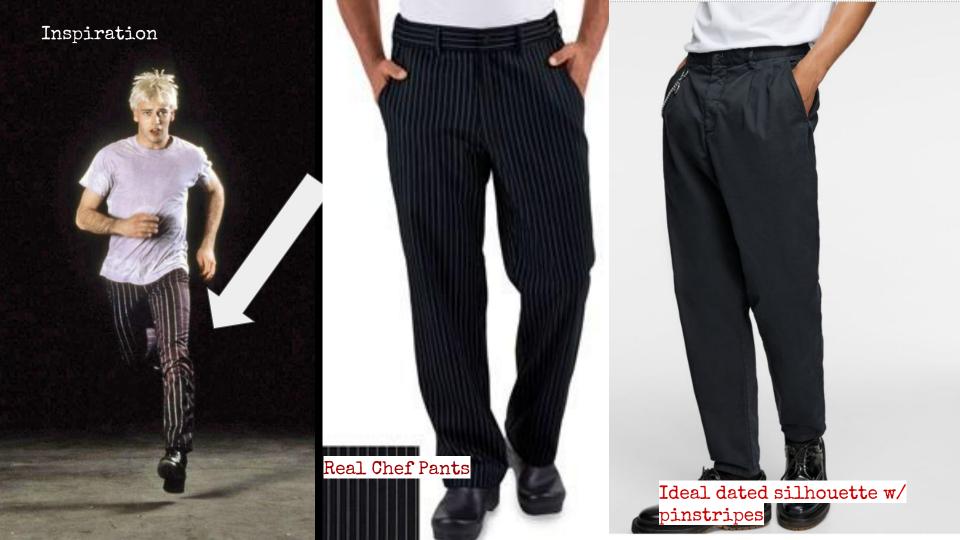

the tangible

IKEJIME Director: Adrien Cothier Written by: Adrien Cothier & Lucca Dahan-Fletcher

Ray

A potential
Japanese
shibori or
watery
quality chef's
apron

Ray removes his chef coat to unwind & make his meal...