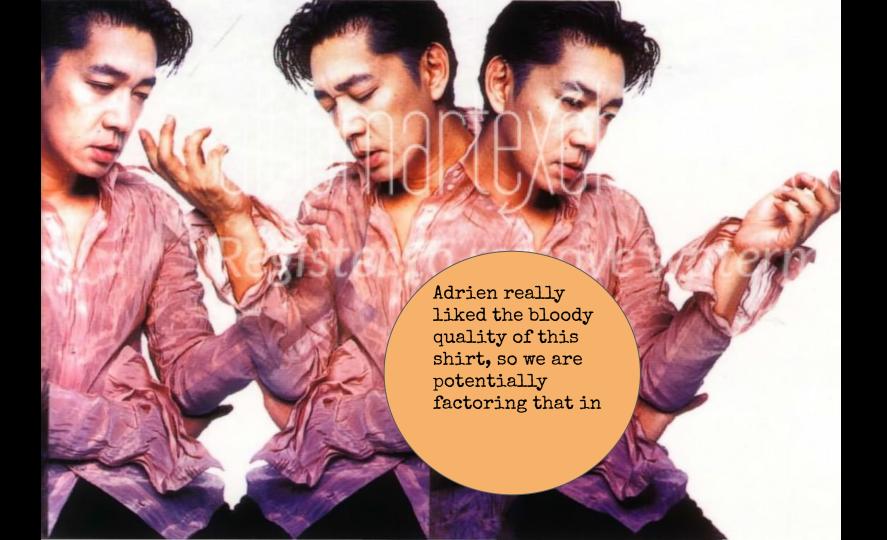

the tangible

IKEJIME Director: Adrien Cothier Written by: Adrien Cothier & Lucca Dahan-Fletcher

Ray

A potential
Japanese
shibori or
watery
quality chef's
apron

Ray removes his chef coat to unwind & make his meal...