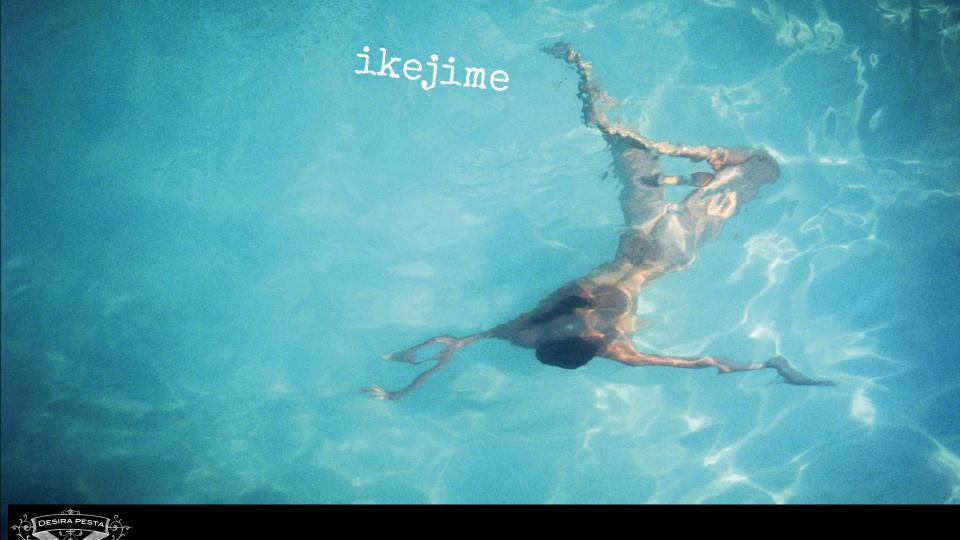

the tangible

IKEJIME Director: Adrien Cothier Written by: Adrien Cothier & Lucca Dahan-Fletcher

Ray

A potential
Japanese
shibori or
watery
quality chef's
apron

Ray removes his chef coat to unwind & make his meal...