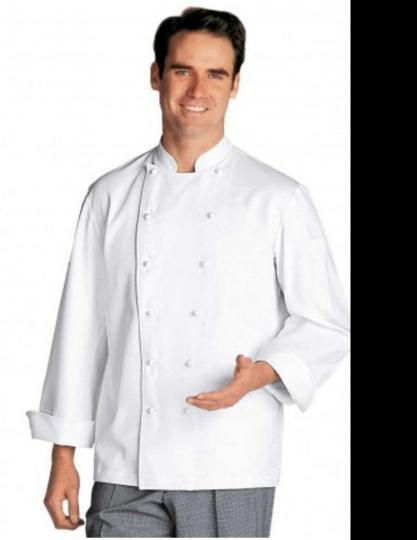

the tangible



















IKEJIME Director: Adrien Cothier Written by: Adrien Cothier & Lucca Dahan-Fletcher







Ray

















A potential
Japanese
shibori or
watery
quality chef's
apron











Ray removes his chef coat to unwind & make his meal...























A classic chef coat in a natural cotton





## sandra



































**RALPH LAUREN BLACK LABEL** 

Wool Structured Pantsuit Size: | | IIIS 10

ST. JOHN **Embellished Knit Pantsuit** Size: MILLS 8

Size: L I US10, FR42

**GUY LAROCHE** Two-Piece Pantsuit Set 10l Long Sleeve Pantsuit Size: M I US6, IT42



**VALENTINO** 





MICHAEL KORS
Printed Pointed-Toe Pumps



Wool & Silk Pantsuit









**GIORGIO ARMANI** 

Wool Button-Up Pantsu Size: M I US6, FR38

DOLCE & GABBANA atterned Silk Pantsuit Virgin Wool Mid-Rise Pa Wool Binatriped Cuit Size: M I US6, IT42

Size: M I US8, IT4





DEREK LAM 10 CROSBY Suede Point-Toe Pumps



Structured Wool Pantsuit



GIORGIO ARMAI

Structured Button-Up F













sous chef