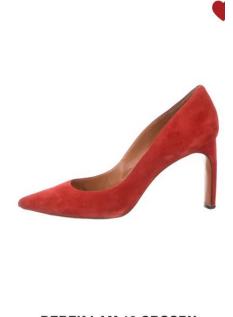

**VALENTINO** 

MICHAEL KORS
Printed Pointed-Toe Pumps

Wool & Silk Pantsuit

**GIORGIO ARMANI** 

Wool Button-Up Pantsu Size: M I US6, FR38

DOLCE & GABBANA atterned Silk Pantsuit Virgin Wool Mid-Rise Pa Wool Binatriped Cuit Size: M I US6, IT42