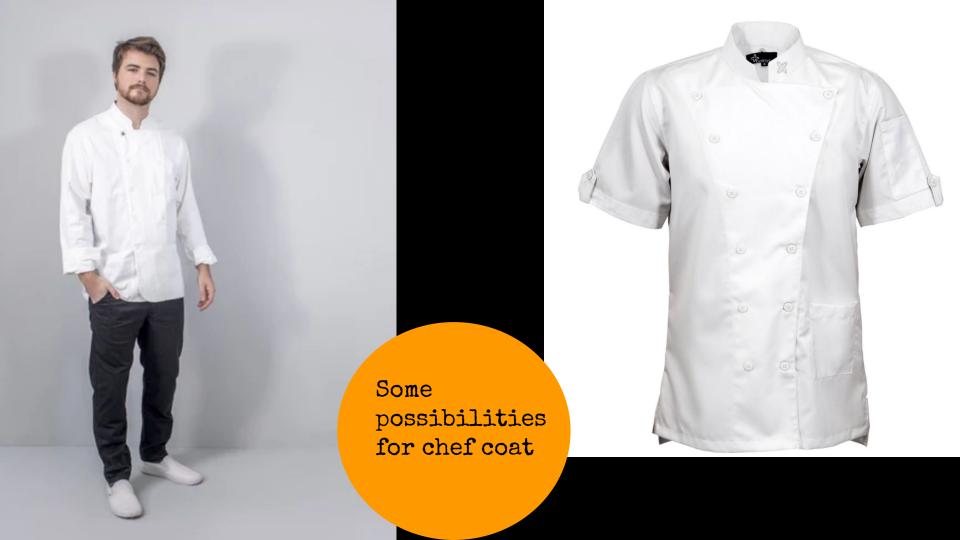

the tangible



















IKEJIME Director: Adrien Cothier Written by: Adrien Cothier & Lucca Dahan-Fletcher







Ray

















A potential
Japanese
shibori or
watery
quality chef's
apron











Ray removes his chef coat to unwind & make his meal...























A classic chef coat in a natural cotton





## sandra



































**RALPH LAUREN BLACK LABEL** 

Wool Structured Pantsuit Size: | | IIIS 10

ST. JOHN **Embellished Knit Pantsuit** Size: MILLS 8

Size: L I US10, FR42

**GUY LAROCHE** Two-Piece Pantsuit Set 10l Long Sleeve Pantsuit Size: M I US6, IT42



**VALENTINO** 





MICHAEL KORS
Printed Pointed-Toe Pumps



Wool & Silk Pantsuit









**GIORGIO ARMANI** 

Wool Button-Up Pantsu Size: M I US6, FR38

DOLCE & GABBANA atterned Silk Pantsuit Virgin Wool Mid-Rise Pa Wool Binatriped Cuit Size: M I US6, IT42

Size: M I US8, IT4





DEREK LAM 10 CROSBY Suede Point-