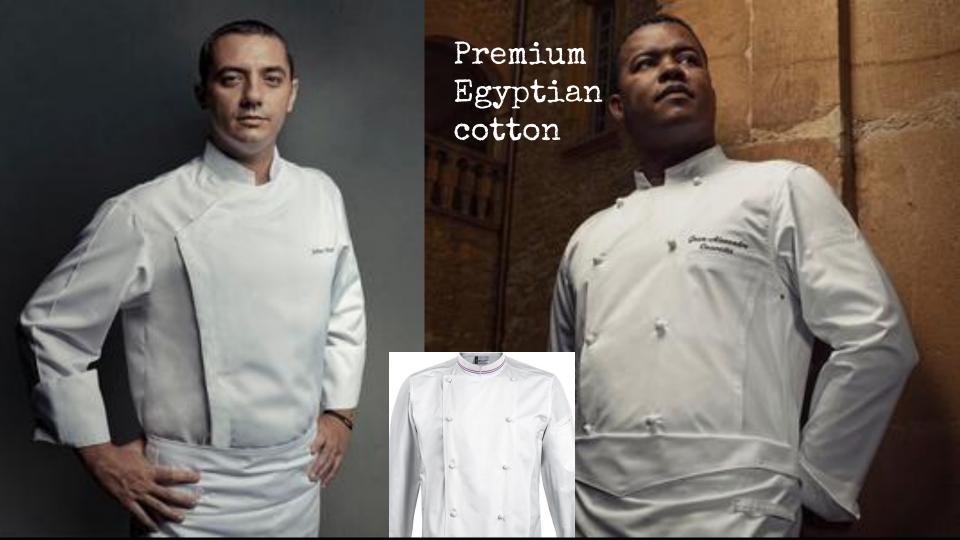

the tangible



















IKEJIME Director: Adrien Cothier Written by: Adrien Cothier & Lucca Dahan-Fletcher







Ray

















A potential
Japanese
shibori or
watery
quality chef's
apron











Ray removes his chef coat to unwind & make his meal...























A classic chef coat in a natural cotton





## sandra



































**RALPH LAUREN BLACK LABEL** 

Wool Structured Pantsuit Size: | | IIIS 10

ST. JOHN **Embellished Knit Pantsuit** Size: MILLS 8

Size: L I US10, FR42

**GUY LAROCHE** Two-Piece Pantsuit Set 10l Long Sleeve Pantsuit Size: M I US6, IT42



**VALENTINO** 





MICHAEL KORS
Printed Pointed-Toe Pumps



Wool & Silk Pantsuit









**GIORGIO ARMANI** 

Wool Button-Up Pantsu Size: M I US6, FR38

DOLCE & GABBANA atterned Silk Pantsuit V