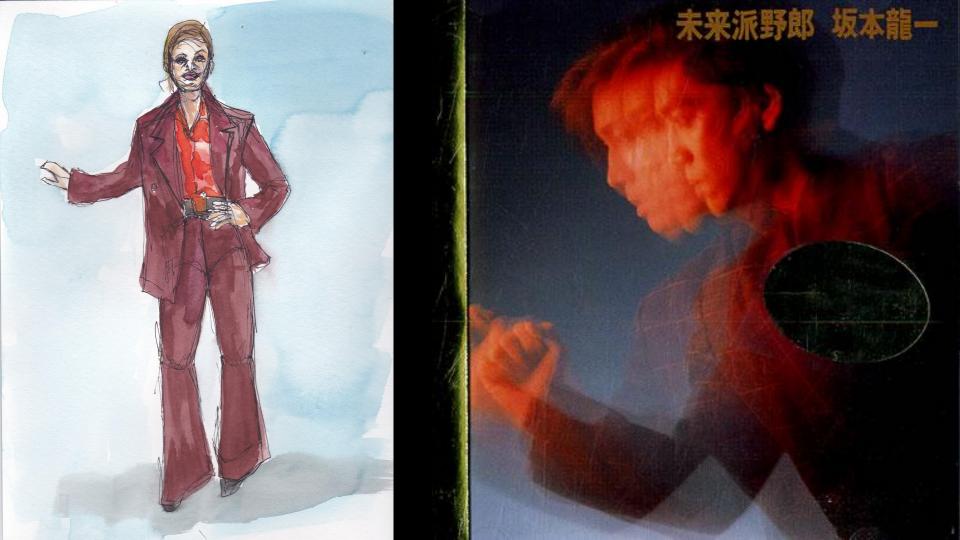

## sandra

**RALPH LAUREN BLACK LABEL** 

Wool Structured Pantsuit Size: | | IIIS 10

ST. JOHN **Embellished Knit Pantsuit** Size: MILLS 8

Size: L I US10, FR42

**GUY LAROCHE** Two-Piece Pantsuit Set 10l Long Sleeve Pantsuit Size: M I US6, IT42