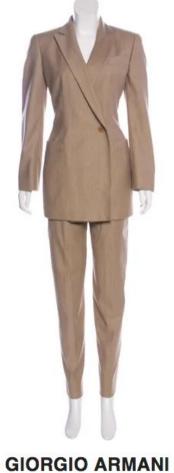

## sandra

**RALPH LAUREN BLACK LABEL** 

Wool Structured Pantsuit Size: | | IIIS 10

ST. JOHN **Embellished Knit Pantsuit** Size: MILLS 8

Size: L I US10, FR42

**GUY LAROCHE** Two-Piece Pantsuit Set 10l Long Sleeve Pantsuit Size: M I US6, IT42

**VALENTINO** 

MICHAEL KORS
Printed Pointed-Toe Pumps

Wool & Silk Pantsuit

**GIORGIO ARMANI** 

Wool Button-Up Pantsu Size: M I US6, FR38

DOLCE & GABBANA atterned Silk Pantsuit Virgin Wool Mid-Rise Pa Wool Binatriped Cuit Size: M I US6, IT42