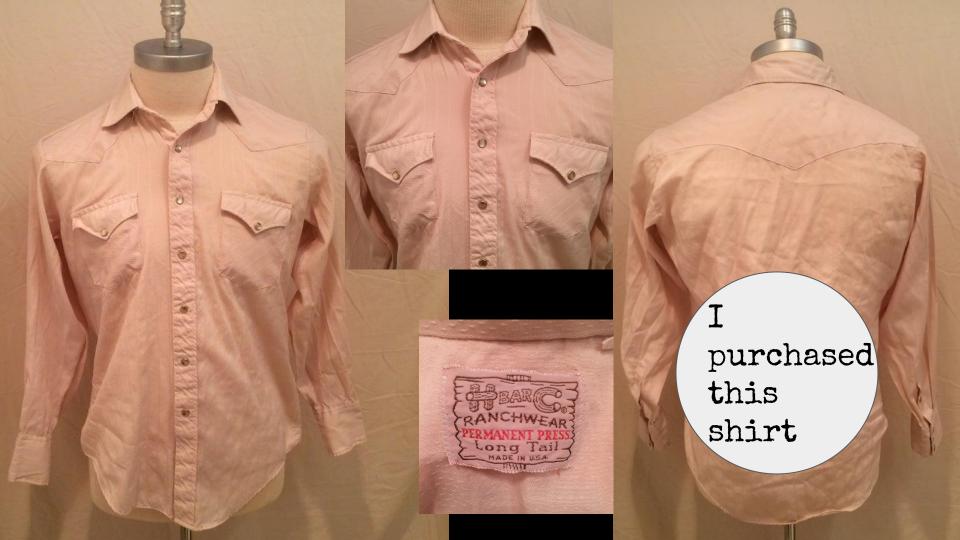

the tangible



















IKEJIME Director: Adrien Cothier Written by: Adrien Cothier & Lucca Dahan-Fletcher







Ray

















A potential
Japanese
shibori or
watery
quality chef's
apron











Ray removes his chef coat to unwind & make his meal...























A classic chef coat in a natural cotton





## sandra



































**RALPH LAUREN BLACK LABEL** 

Wool Structured Pantsuit Size: | | IIIS 10

ST. JOHN **Embellished Knit Pantsuit** Size: MILLS 8

Size: L I US10, FR42

**GUY LAROCHE** Two-Piece Pantsuit Set 10l Long Sleeve Pantsuit Size: M I US6, IT42



**VALENTINO** 





MICHAEL KORS
Printed Pointed-Toe Pumps



Wool & Silk Pantsuit









**GIORGIO ARMANI** 

Wool Button-Up Pantsu Size: M I US6, FR38

DOLCE & GABBANA atterned Silk Pantsuit Virgin Wool Mid-Rise Pa Wool Binatriped Cuit Size: M I US6, IT42

Size: M I US8, IT4





DEREK LAM 10 CROSBY Suede Point-Toe Pumps



Structured Wool Pantsuit



GIORGIO ARMAI

Structured Button-Up F













sous chef