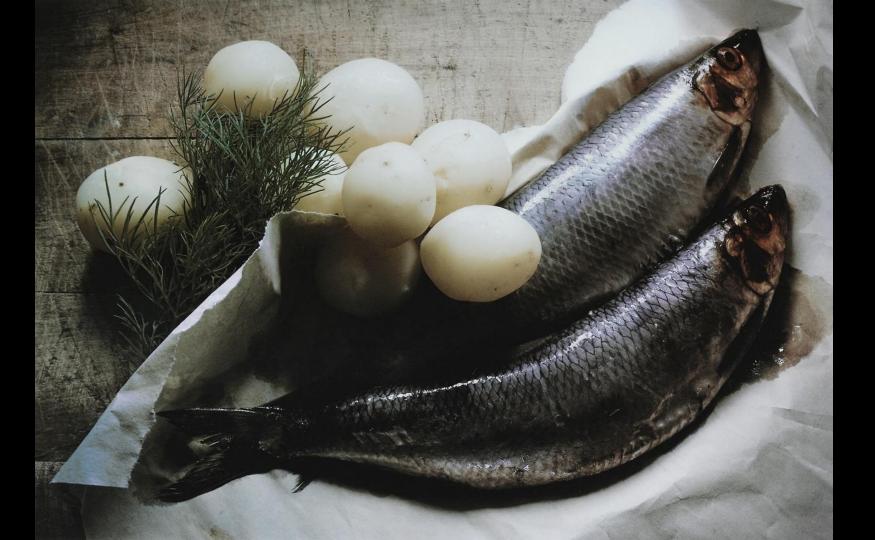

the tangible

IKEJIME Director: Adrien Cothier Written by: Adrien Cothier & Lucca Dahan-Fletcher

Ray

A potential
Japanese
shibori or
watery
quality chef's
apron

Ray removes his chef coat to unwind & make his meal...