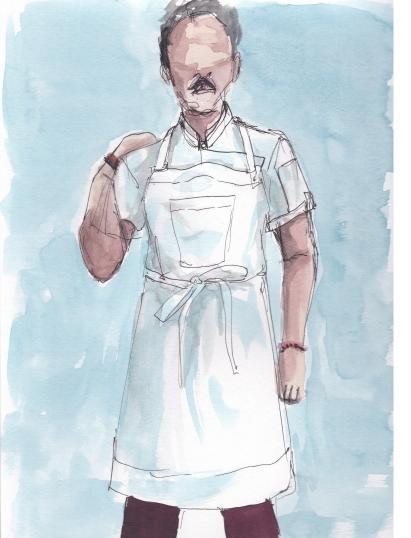

the tangible

IKEJIME Director: Adrien Cothier Written by: Adrien Cothier & Lucca Dahan-Fletcher

Ray

A potential
Japanese
shibori or
watery
quality chef's
apron

Ray removes his chef coat to unwind & make his meal...

A classic chef coat in a natural cotton