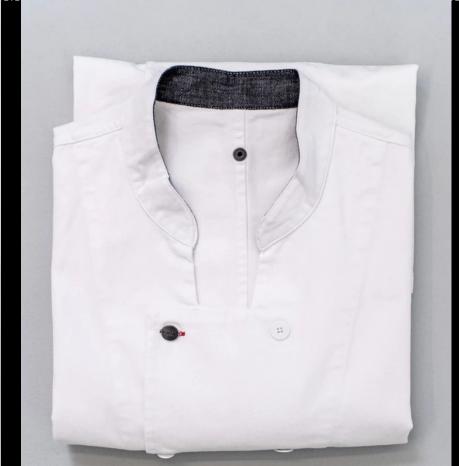

the tangible



















IKEJIME Director: Adrien Cothier Written by: Adrien Cothier & Lucca Dahan-Fletcher







Ray

















A potential
Japanese
shibori or
watery
quality chef's
apron











Ray removes his chef coat to unwind & make his meal...























A classic chef coat in a natural cotton





## sandra



































**RALPH LAUREN BLACK LABEL** 

Wool Structured Pantsuit Size: | | IIIS 10

ST. JOHN **Embellished Knit Pantsuit** Size: MILLS 8

Size: L I US10, FR42

**GUY LAROCHE** Two-Piece Pantsuit Set 10l Long Sleeve Pantsuit Size: M I US6, IT42



**VALENTINO** 





MICHAEL KORS
Printed Pointed-Toe Pumps



Wool & Silk Pantsuit









**GIORGIO ARMANI** 

Wool Button-Up Pantsu Size: M I US6, FR38

DOLCE & GABBANA atterned Silk Pantsuit Virgin Wool Mid-Rise Pa Wool Binatriped Cuit Size: M I US6, IT42

Size: M I US8, IT4





DEREK LAM 10